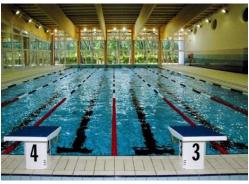

#### **BELLA ITALIA SPORTS VILLAGE**

The 2<sup>nd</sup> CMAS Finswimming Paralympic World Championship 2024 will be held in Lignano Sabbiadoro (UD), at the Bella Italia Sports Village, located in a valuable position within the urban fabric of Lignano Sabbiadoro, in Central Avenue, 29. It consists of a modern tourist-social center, nestled in 60 hectares of verdant pine forest. The tranquility, fragrant aroma of pines and sea saloons, the clear sea and the beach front reserved exclusively for guests of the Village (1120 meters long and 60 meters deep) create the ideal environment for toning individual holidays or groups, in the name of sport, relaxation and fun. Twelve kilometres of roads and trails run throughout the area, creating amene solutions for racing, running, promenade and plain air, all routes can be excluded from car traffic. The whole village is dotted with outdoor sports camps; it also offers some high-quality solutions for all sports disciplines indiscriminately within the multifunctional palace, which can accommodate up to three thousand people

and, for water sports, in the two indoor and conditioned pools, of which one Olympic.