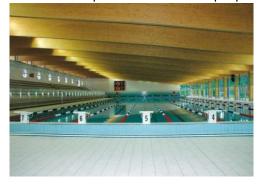

#### **BELLA ITALIA SPORTS VILLAGE**

The 2<sup>nd</sup> CMAS Finswimming Paralympic World Championship 2024 will be held in Lignano Sabbiadoro (UD), at the Bella Italia Sports Village, located in a valuable position within the urban fabric of Lignano Sabbiadoro, in Central Avenue, 29. It consists of a modern tourist-social center, nestled in 60 hectares of verdant pine forest. The tranquility, fragrant aroma of pines and sea saloons, the clear sea and the beach front reserved exclusively for guests of the Village (1120 meters long and 60 meters deep) create the ideal environment for toning individual holidays or groups, in the name of sport, relaxation and fun. Twelve kilometres of roads and trails run throughout the area, creating amene solutions for racing, running, promenade and plain air, all routes can be excluded from car traffic. The whole village is dotted with outdoor sports camps; it also offers some high-quality solutions for all sports disciplines indiscriminately within the multifunctional palace, which can accommodate up to three thousand people

and, for water sports, in the two indoor and conditioned pools, of which one Olympic.