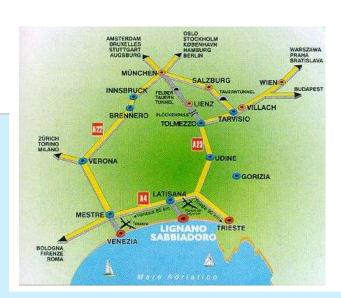

### CITY MAP OF LIGNANO SABBIADORO

#### How you can get to Lignano Sabbiadoro

You can get to Lignano Sabbiadoro by various ways of transportation:

By Car - on the highway (motorway)

By car you can reach Lignano driving on the A4 Venice -Trieste motorway or on A23 motorway linking Tarvisio and Venice; the motorway exit for Lignano is made at Latisana, following the local road no 354 which ends at Lignano.

#### By Bus - Bus Stations

There are many bus lines which regularly depart from the northern part of Italy towards Lignano. There are special

buses linking important cities Germany, Switzerland and Austria to Lignano. More information about bus schedules and timelines: Biglietteria Autostazione Viale Gorizia, 26 Tel. 0039 043171373

#### By Plane - Airports

The nearest airports to Lignano are *Ronchi dei Legionari* in Trieste, just 58 km away from Lignano Sabbiadoro, *Marco Polo Airport* in Venice, 100 km away from Lignano Sabbiadoro, and *San Giuseppe Airport* in Treviso, 110 km away from Lignano Sabbiadoro.