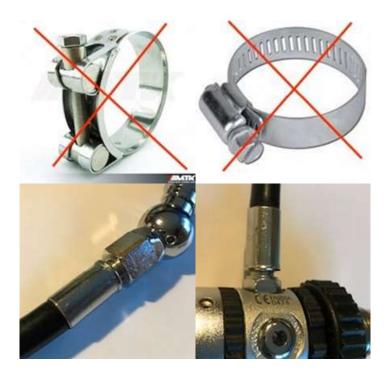

➤ Any equipment that does not comply with EN250 will not be allowed (Only medium pressure pipes (MP) to French standards mechanically crimped at the ends will be allowed - PROHIBITION of the clamp type "Serflex" or other similar device.